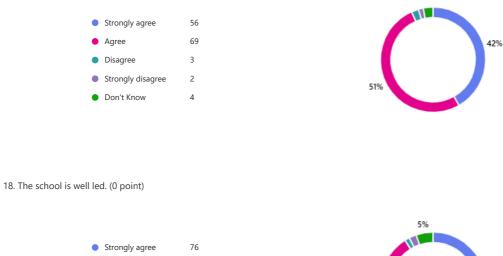

15. The school supports my child's wider personal development. (0 point)

16. My child receives the right amount of pastoral support. (0 point)

17. There are opportunities for me to be involved in school life. (0 point)