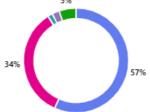

11. My child does well at this school. (0 point)

| <ul> <li>Strongly agree</li> </ul> | 46 |
|------------------------------------|----|
| Agree                              | 74 |
| Disagree                           | 6  |
| Strongly disagree                  | 0  |
| Don't Know                         | 8  |
|                                    |    |