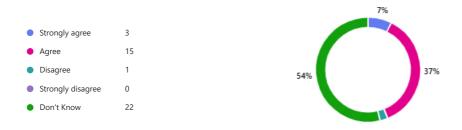

9. (If you answered yes to question 8.) My child has SEND, and the school gives them the support they need to succeed. (0 point)

10. The school has high (academic and personal) expectations for my child. (0 point)