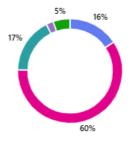

11. My child does well at this school. (0 point)

| <ul> <li>Strongly agree</li> </ul> | 46 |
|------------------------------------|----|
| Agree                              | 74 |
| Disagree                           | 6  |
| Strongly disagree                  | 0  |
| Don't Know                         | 8  |
|                                    |    |