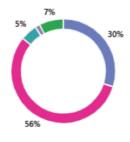

11. My child does well at this school. (0 point)

| <ul> <li>Strongly agree</li> </ul> | 46 |
|------------------------------------|----|
| Agree                              | 74 |
| Disagree                           | 6  |
| Strongly disagree                  | 0  |
| Don't Know                         | 8  |
|                                    |    |