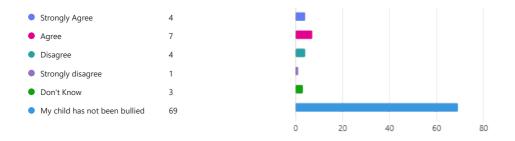

3. The school makes sure its pupils are well behaved. (0 point)

4. My child has been bullied (during the Autumn 2024 term). (0 point)

5. (If you answered yes to Question 4.) The school dealt with the bullying quickly and effectively. (0 point)