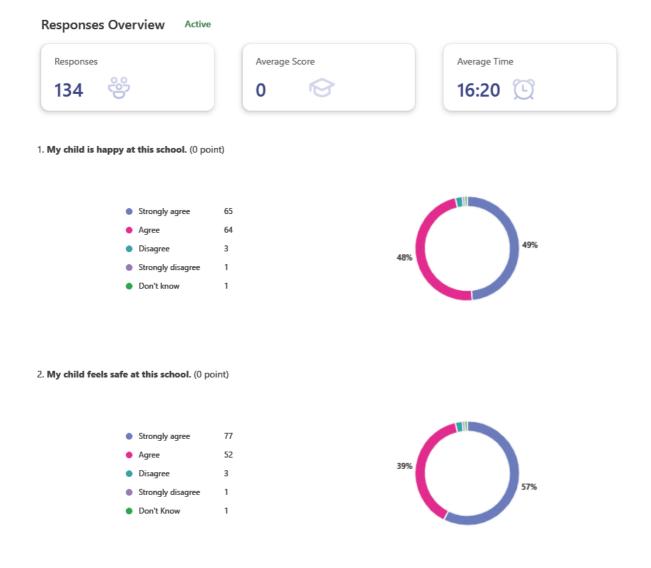

3. The school makes sure its pupils are well behaved. (0 point)

4. My child has been bullied (during the Autumn 2024 term). (0 point)

5. (If you answered yes to Question 4.) The school dealt with the bullying quickly and effectively. (0 point)