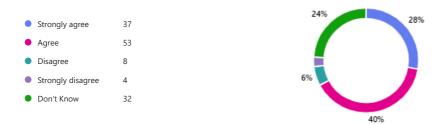

9. (If you answered yes to question 8.) My child has SEND, and the school gives them the support they need to succeed. (0 point)

10. The school has high (academic and personal) expectations for my child. (0 point)