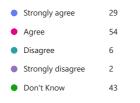

15. The school supports my child's wider personal development. (0 point)

16. My child receives the right amount of pastoral support. (0 point)

17. There are opportunities for me to be involved in school life. (0 point)