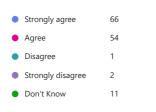

11. My child does well at this school. (0 point)

| <ul> <li>Strongly agree</li> </ul> | 46 |
|------------------------------------|----|
| Agree                              | 74 |
| Disagree                           | 6  |
| Strongly disagree                  | 0  |
| Don't Know                         | 8  |
|                                    |    |