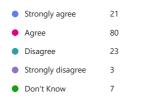

6. The school makes me aware of what my child will learn during the year. (0 point)

7. When I have raised concerns with the school they have been dealt with properly. (0 point)

8. Does your child have special educational needs and/or disabilities (SEND)? (0 point)