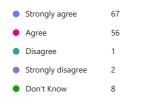

| 74 |
| Disagree                           | 6  |
| Strongly disagree                  | 0  |
| Don't Know                         | 8  |
|                                    |    |



12. The school lets me know how my child is doing. (0 point)





13. There is a good range of subjects available to my child at this school. (0 point)



14. My child can take part in clubs and activities at this school. (0 point)





15. The school supports my child's wider personal development. (0 point)





16. My child receives the right amount of pastoral support. (0 point)





17. There are opportunities for me to be involved in school life. (0 point)









19. I can easily talk to senior staff if I have a concern. (0 point)





20. I would recommend this school to another parent. (0 point)