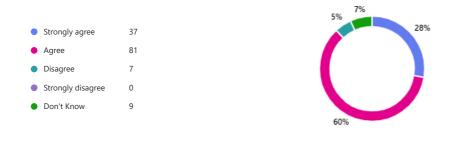

11. My child does well at this school. (0 point)

| <ul> <li>Strongly agree</li> </ul> | 46 |
|------------------------------------|----|
| Agree                              | 74 |
| Disagree                           | 6  |
| Strongly disagree                  | 0  |
| Don't Know                         | 8  |
|                                    |    |