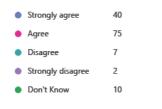

11. My child does well at this school. (0 point)

| <ul> <li>Strongly agree</li> </ul> | 46 |
|------------------------------------|----|
| Agree                              | 74 |
| Disagree                           | 6  |
| Strongly disagree                  | 0  |
| Don't Know                         | 8  |
|                                    |    |