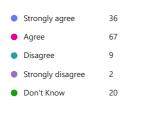

11. My child does well at this school. (0 point)

| <ul> <li>Strongly agree</li> </ul> | 46 |
|------------------------------------|----|
| Agree                              | 74 |
| Disagree                           | 6  |
| Strongly disagree                  | 0  |
| Don't Know                         | 8  |
|                                    |    |