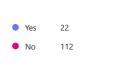

3. The school makes sure its pupils are well behaved. (0 point)

4. My child has been bullied (during the Autumn 2024 term). (0 point)

5. (If you answered yes to Question 4.) The school dealt with the bullying quickly and effectively. (0 point)