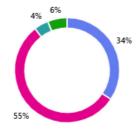

6. The school makes me aware of what my child will learn during the year. (0 point)

7. When I have raised concerns with the school they have been dealt with properly. (0 point)

8. Does your child have special educational needs and/or disabilities (SEND)? (0 point)