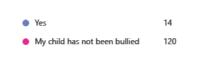

3. The school makes sure its pupils are well behaved. (0 point)

4. My child has been bullied (during the Autumn 2024 term). (0 point)

5. (If you answered yes to Question 4.) The school dealt with the bullying quickly and effectively. (0 point)