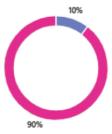

3. The school makes sure its pupils are well behaved. (0 point)

4. My child has been bullied (during the Autumn 2024 term). (0 point)

5. (If you answered yes to Question 4.) The school dealt with the bullying quickly and effectively. (0 point)