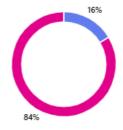

3. The school makes sure its pupils are well behaved. (0 point)

4. My child has been bullied (during the Autumn 2024 term). (0 point)

5. (If you answered yes to Question 4.) The school dealt with the bullying quickly and effectively. (0 point)