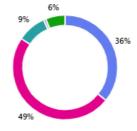

6. The school makes me aware of what my child will learn during the year. (0 point)

7. When I have raised concerns with the school they have been dealt with properly. (0 point)

8. Does your child have special educational needs and/or disabilities (SEND)? (0 point)

9. (If you answered yes to question 8.) My child has SEND, and the school gives them the support they need to succeed. (0 point)

10. The school has high (academic and personal) expectations for my child. (0 point)