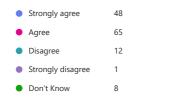

6. The school makes me aware of what my child will learn during the year. (0 point)

7. When I have raised concerns with the school they have been dealt with properly. (0 point)

8. Does your child have special educational needs and/or disabilities (SEND)? (0 point)

9. (If you answered yes to question 8.) My child has SEND, and the school gives them the support they need to succeed. (0 point)

10. The school has high (academic and personal) expectations for my child. (0 point)