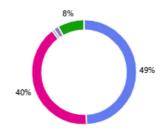

19. I can easily talk to senior staff if I have a concern. (0 point)

20. I would recommend this school to another parent. (0 point)