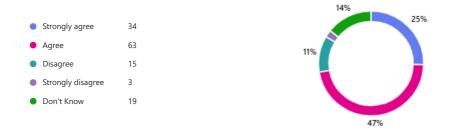

11. My child does well at this school. (0 point)

| <ul> <li>Strongly agree</li> </ul> | 46 |
|------------------------------------|----|
| Agree                              | 74 |
| Disagree                           | 6  |
| Strongly disagree                  | 0  |
| Don't Know                         | 8  |
|                                    |    |