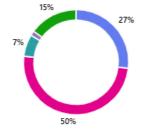

11. My child does well at this school. (0 point)

| <ul> <li>Strongly agree</li> </ul> | 46 |
|------------------------------------|----|
| Agree                              | 74 |
| Disagree                           | 6  |
| Strongly disagree                  | 0  |
| Don't Know                         | 8  |
|                                    |    |