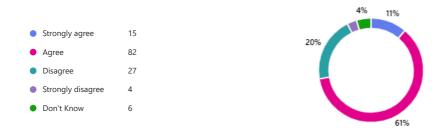

11. My child does well at this school. (0 point)

| <ul> <li>Strongly agree</li> </ul> | 46 |
|------------------------------------|----|
| Agree                              | 74 |
| Disagree                           | 6  |
| Strongly disagree                  | 0  |
| Don't Know                         | 8  |
|                                    |    |